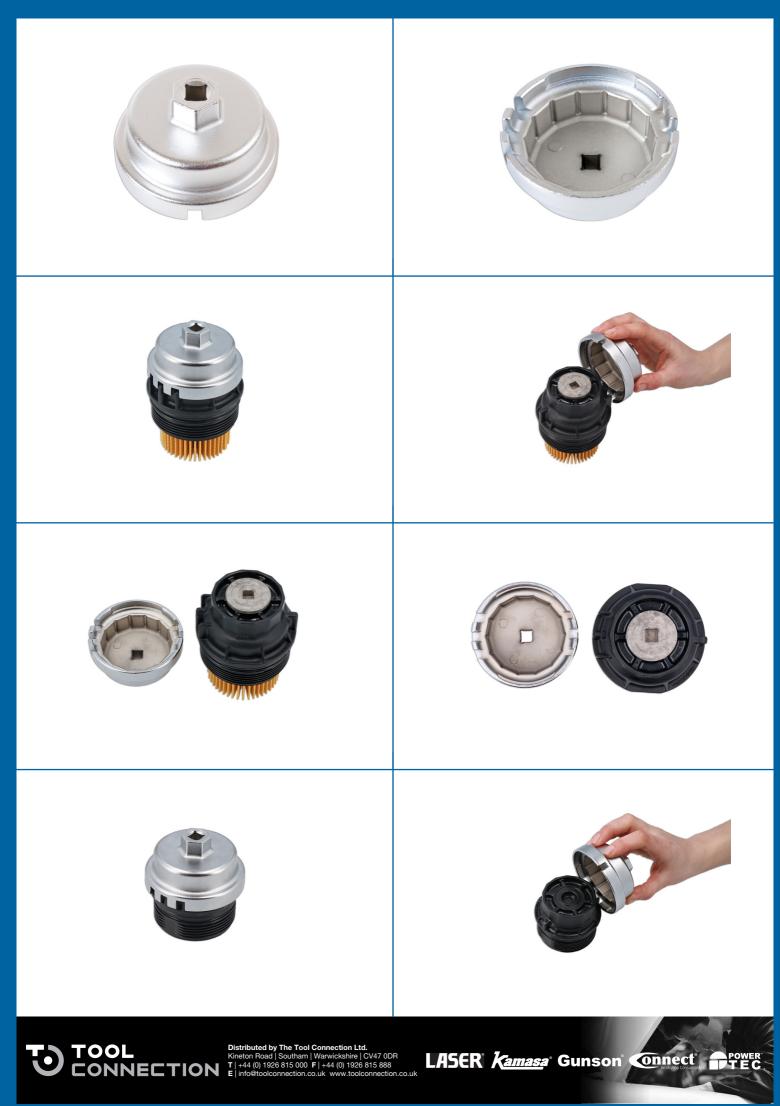

## Oil Filter Wrench 3/8"D - 64.5mm x 14 Flutes

A cup-style oil filter wrench suitable for use on Toyota and Lexus, removes filters without damage to the filter housing.

## **Additional Information**

- Toyota applications: Toyota 3.5L V6 (2007 2008) and Prius 1.7L (2010).
- Lexus applications: GS300, IS250 and IS350 (from 2006), ES350, GS350, GS450H, LS460, RX350 (from 2007) and LS600H (from 2008).
- Size: 64.5mm x 14 flutes x 3/8"D.
- Specially for oil filter ADT 35502.
- Manufactured from aluminium, which reduces the chance of damage to the housing whilst still allowing it to withstand the additional torque required in loosening filters if stubborn or previously overtightened.